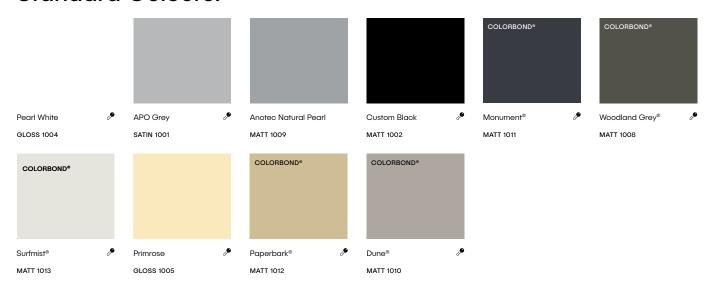

### Standard Colours.

All Vantage®, Elevate™ and ThermalHEART™ windows and doors are made to order so you have complete freedom to choose the perfect colour and finish for your project.