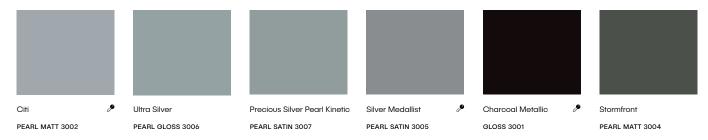

### Selected Pearls.

All Vantage®, Elevate™ and ThermalHEART™ windows and doors are made to order so you have complete freedom to choose the perfect colour and finish for your project.