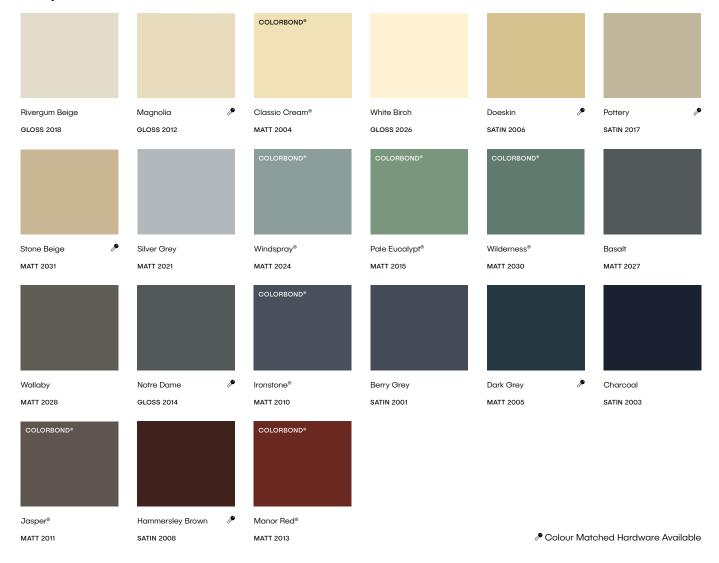

## Popular Colours.

All Vantage®, Elevate™ and ThermalHEART™ windows and doors are made to order so you have complete freedom to choose the perfect colour and finish for your project.